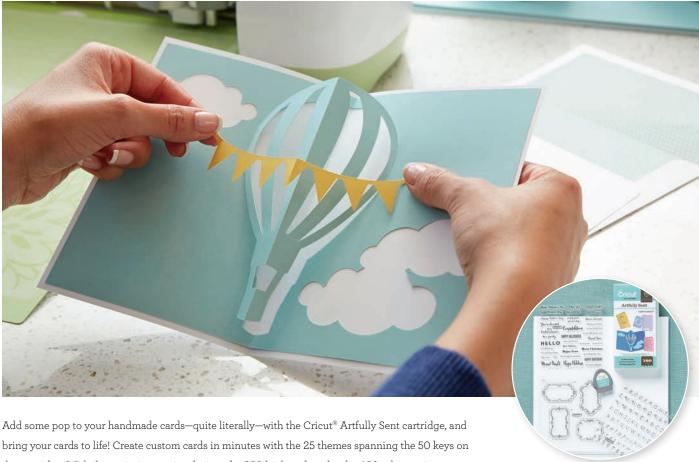

## Creating handmade cards is easier than ever!

Add some pop to your handmade cards—quite literally—with the Cricut® Artfully Sent cartridge, and bring your cards to life! Create custom cards in minutes with the 25 themes spanning the 50 keys on the cartridge. With dynamic, interactive designs for 250 high-end cards, plus 150 other projects, you can create a total of 400 terrific papercrafts from this single cartridge! No matter what the occasion, Artfully Sent can create the perfect card for you. There's no shortage of fresh ideas for fabulous cards within the pop-up, icon, scene, sentiment, sleeve, or pocket card functions and their "hidden" extra card style features. There's also a delightful font and a variety of envelopes and liners to experiment with. Whatever the occasion, you're sure to find the perfect fit for your cardmaking tastes!

When you purchase the Cricut®

Artfully Sent collection, you'll also get three exclusive coordinating stamp sets and a 24-sheet package of 12" × 12"

White Daisy cardstock to help jumpstart your artful—and "heartful"—cards.